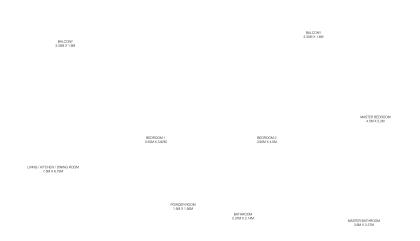

VILLAS APARTMENT 2 BEDROOM APARTMENT - PD-2A.1

PODIUM

BALCON
3 30K X 6M

LWNS\_FRICIEN ( DRNA ROOM
6 778 X 9 0M

POWER ROOM
1 0K X 2 20M
3 3 M X 3 3 M

MARTIN BATHROOM
2 29K 1 28KN

MARTIN BATHROOM
4 8KN 3 3 MM

LEVEL 1-2

LEVEL 3

VILLAS APARTMENT 2 BEDROOM APARTMENT - PD-2A.2

PODIUM

VILLAS APARTMENT 2 BEDROOM APARTMENT - PD-2B

PODIUM

VILLAS APARTMENT 2 BEDROOM APARTMENT - PD-2C

PODIUM