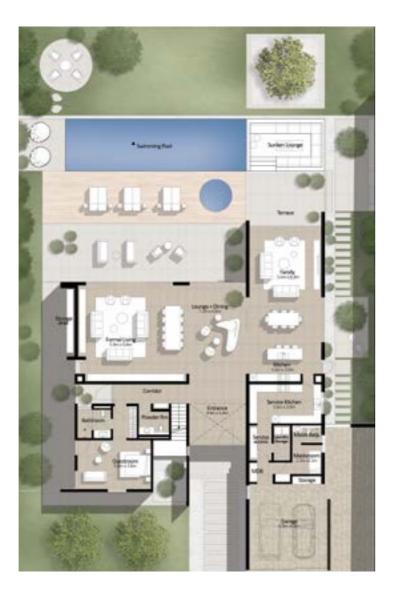

## FAIRWAYVISTAS

6 Bedroom Ground Floor

TYPE B2

Total Built Up Area: 8,286 Sq Ft

\*Please note that landscaping and swimming pool are not provided by the developer.

مدینة محمد بن راشد MOHAMMED BIN RASHID CI

1. All dimensions are in imperial and metric, and measured to structural elements and exclude wall finishes and construction tolerances. 2. All materials, dimensions, and drawings are approximate only. 3. Information is subject to change without notice, at developer's absolute discretion. 4. Actual area may vary from the stated area. 5. Drawings not to scale. 6. All images used are for illustrative purposes only and do not represent the actual size, features, specifications, fittings, and furnishings. 7. The developer reserves the right to make revisions/alterations, at its absolute discretion, without any liability whatsoever.

\*Please note that landscaping and swimming pool are not provided by the developer.

38 | FAIRWAY VISTAS | 39