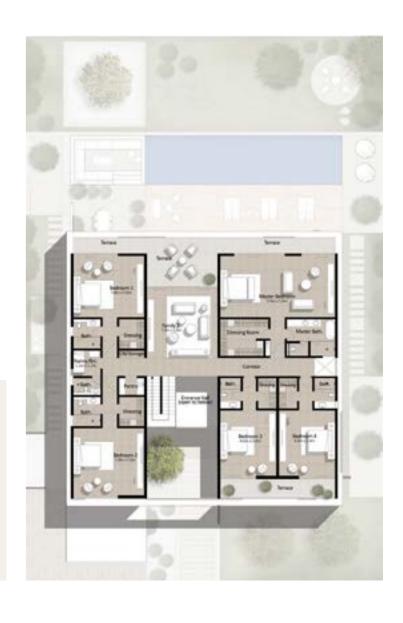

## TYPE B1

7 Bedroom First Floor

Total Built Up Area: 9,212 Sq Ft

مدینة محمد بن راشد MOHAMMED BIN RASHID CIT

1. All dimensions are in imperial and metric, and measured to structural elements and exclude wall finishes and construction tolerances. 2. All materials, dimensions, and drawings are approximate only. 3. Information is subject to change without notice, at developer's absolute discretion. 4. Actual area may vary from the stated area. 5. Drawings not to scale. 6. All images used are for illustrative purposes only and do not represent the actual size, features, specifications, fittings, and furnishings. 7. The developer reserves the right to make revisions/alterations, at its absolute discretion, without any liability whatsoever.

\*Please note that landscaping and swimming pool are not provided by the developer.

مدینة محمد بن راشد MOHAMMED BIN RASHID CI

1. All dimensions are in imperial and metric, and measured to structural elements and exclude wall finishes and construction tolerances. 2. All materials, dimensions, and drawings are approximate only. 3. Information is subject to change without notice, at developer's absolute discretion. 4. Actual area may vary from the stated area. 5. Drawings not to scale. 6. All images used are for illustrative purposes only and do not represent the actual size, features, specifications, fittings, and furnishings. 7. The developer reserves the right to make revisions/alterations, at its absolute discretion, without any liability whatsoever.

\*Please note that landscaping and swimming pool are not provided by the developer.

28 | FAIRWAY VISTAS | 29