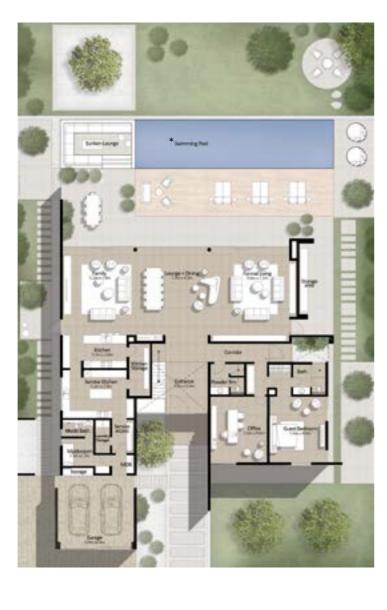

## FAIRWAYVISTAS

TYPE B1

7 Bedroom Ground Floor

Total Built Up Area: 9,212 Sq Ft

\*Please note that landscaping and swimming pool are not provided by the developer.

مدینة محمد بن راشد MOHAMMED BIN RASHID CI

1. All dimensions are in imperial and metric, and measured to structural elements and exclude wall finishes and construction tolerances. 2. All materials, dimensions, and drawings are approximate only. 3. Information is subject to change without notice, at developer's absolute discretion. 4. Actual area may vary from the stated area. 5. Drawings not to scale. 6. All images used are for illustrative purposes only and do not represent the actual size, features, specifications, fittings, and furnishings. 7. The developer reserves the right to make revisions/alterations, at its absolute discretion, without any liability whatsoever.

\*Please note that landscaping and swimming pool are not provided by the developer.

28 | FAIRWAY VISTAS | 29