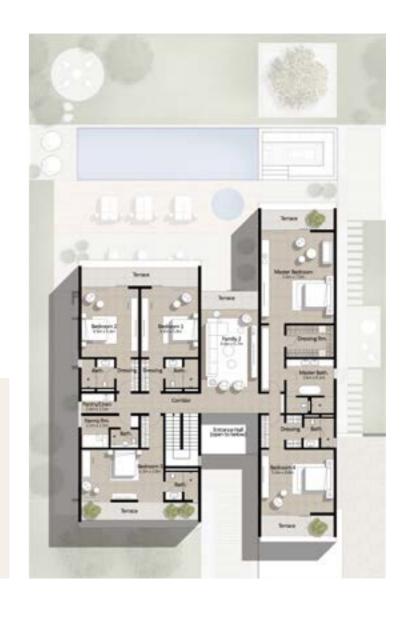

## TYPE B2

6 Bedroom First Floor

Total Built Up Area: 8,286 Sq Ft

مدینة محمد بن راشد MOHAMMED BIN RASHID CIT

1. All dimensions are in imperial and metric, and measured to structural elements and exclude wall finishes and construction tolerances. 2. All materials, dimensions, and drawings are approximate only. 3. Information is subject to change without notice, at developer's absolute discretion. 4. Actual area may vary from the stated area. 5. Drawings not to scale. 6. All images used are for illustrative purposes only and do not represent the actual size, features, specifications, fittings, and furnishings. 7. The developer reserves the right to make revisions/alterations, at its absolute discretion, without any liability whatsoever.

\*Please note that landscaping and swimming pool are not provided by the developer.

مدینة محمد بن راشد MOHAMMED BIN RASHID CI

1. All dimensions are in imperial and metric, and measured to structural elements and exclude wall finishes and construction tolerances. 2. All materials, dimensions, and drawings are approximate only. 3. Information is subject to change without notice, at developer's absolute discretion. 4. Actual area may vary from the stated area. 5. Drawings not to scale. 6. All images used are for illustrative purposes only and do not represent the actual size, features, specifications, fittings, and furnishings. 7. The developer reserves the right to make revisions/alterations, at its absolute discretion, without any liability whatsoever.

\*Please note that landscaping and swimming pool are not provided by the developer.

38 | FAIRWAY VISTAS | 39